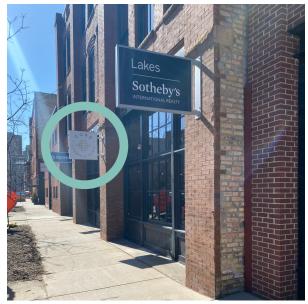

# **Core Lifestyle Clinic Office Directions**

North Loop is located at <u>221 N First St. Minneapolis</u>. MN <u>55401</u>. When you reach this address, you'll see a brick building with a couple of different signs of businesses that are in the same building, including Core's.