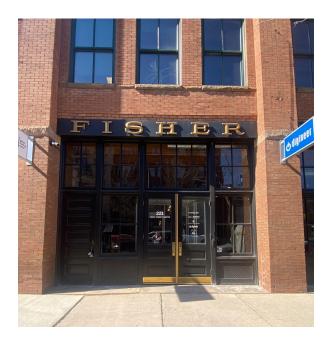

You can enter the building through two double doors that are under a sign that says "Fisher."

From the entrance, the clinic is located on the first floor at the very end of the hallway.

Walk all the way to the back!