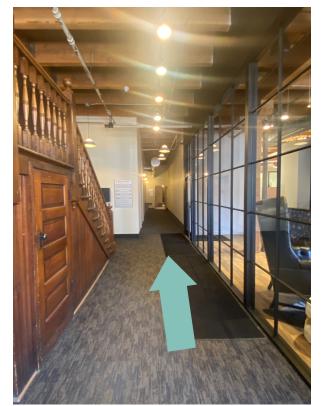

You can enter the building through two double doors that are under a sign that says "Fisher."

From the entrance, the clinic is located on the first floor at the very end of the hallway.

Walk all the way to the back!