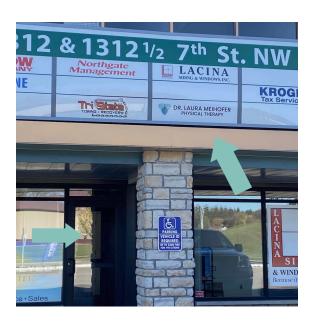

### Dr. Laura Meihofer's Rochester Office Directions

1312 7th St NW, Suite 109 Rochester, MN 55901

This office is located in the Northgate Shopping Center on the south side of 7th St NW between RT 52 and 11th Ave NW.

View from 7th St NW

View from parking lot

- Look for signs for the Computer Resource Center and Lacina Siding businesses.
- Free parking is available in front of the building!
- Enter the building through the double glass doors below the building sign.