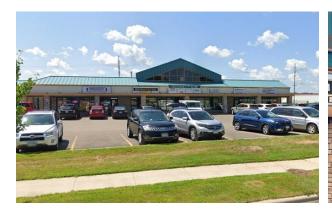

### Dr. Laura Meihofer's Rochester Office Directions

1312 7th St NW, Suite 109 Rochester, MN 55901

This office is located in the Northgate Shopping Center on the south side of 7th St NW between RT 52 and 11th Ave NW.

View from 7th St NW

View from parking lot

- Look for signs for the Computer Resource Center and Lacina Siding businesses.
- Free parking is available in front of the building!
- Enter the building through the double glass doors below the building sign.