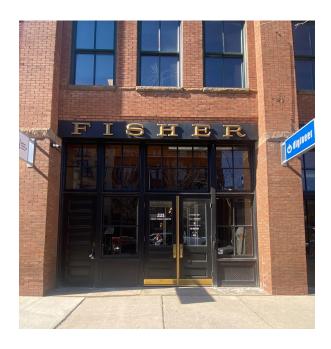

You can enter the building through two double doors that are under a sign that says "Fisher."

From the entrance, the clinic is located on the first floor at the very end of the hallway.

Walk all the way to the back!