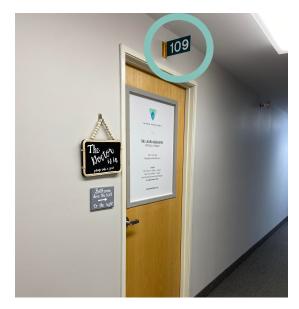

sporting event or concert in the area, getting into the city and finding parking is considerably time-consuming; so please plan accordingly. Per the practice policies, there is a 24-hour cancellation policy, and if you are late to the appointment, that time will be deducted from your total appointment allotment.



### Dr. Laura Meihofer's Rochester Office Directions

1312 7th St NW, Suite 109 Rochester, MN 55901

This office is located in the Northgate Shopping Center on the south side of 7th St NW between RT 52 and 11th Ave NW.





View from 7th St NW

View from parking lot

- Look for signs for the Computer Resource Center and Lacina Siding businesses.
- Free parking is available in front of the building!
- Enter the building through the double glass doors below the building sign.