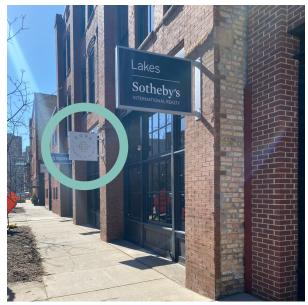

# **Core Lifestyle Clinic Office Directions**

North Loop is located at 221 N First St, Minneapolis, MN 55401. When you reach this address, you'll see a brick building with a couple of different signs of businesses that are in the same building, including Core's.