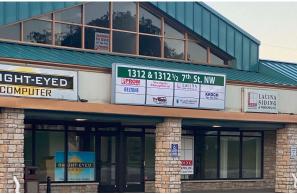

### Dr. Laura Meihofer's Rochester Office Directions

1312 7th St NW, Suite 109 Rochester, MN 55901

This office is located in the Northgate Shopping Center on the south side of 7th St NW between RT 52 and 11th Ave NW.

View from 7th St NW

View from parking lot

- Look for signs for the Computer Resource Center and Lacina Siding businesses.
- Free parking is available in front of the building!
- Enter the building through the double glass doors below the building sign.