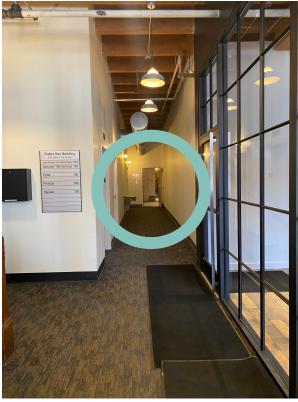

You can enter the building through two double doors that are under a sign that says "Fisher."

From the entrance, the clinic is located on the first floor at the very end of the hallway.

Walk all the way to the back!

This door!