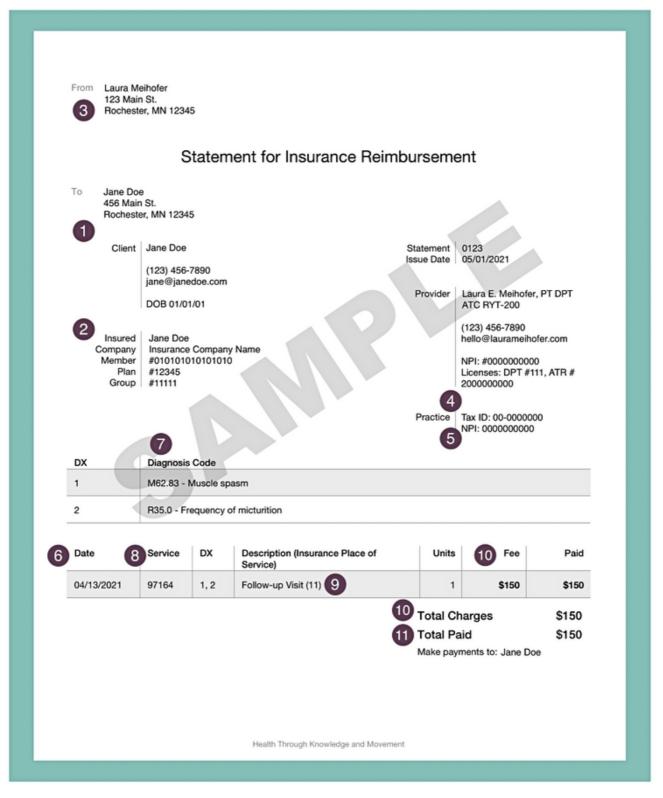

## **Superbill Explanation - Rochester Location**

- 1 Client's Name, Address, DOB
- 2 Insurance Details
- Provider's Name and Address
- 4 Provider's Tax ID
- Provider's NPI (National Provider ID)

- 6 Date of Service
- 7 Diagnosis Codes
- 8 Treatment / CPT Code(s)
- 9 Place of Service
- 10 Charge for Medical Service
- Amount Paid by Client